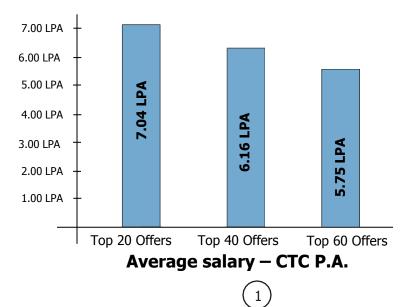

#### The final placements process is ongoing

- Highest salary : Rs. 8.70 L.P.A.
- Average salary: Rs. 5.16 L.P.A.
- Median salary : Rs. 5.50 L.P.A.